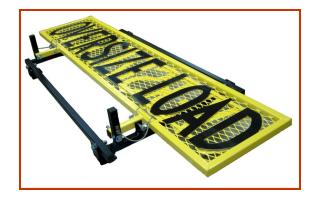

### Features & Benefits

The OVERSIZE LOAD sign concept of Blazing Technologies Inc. was designed by pilot car operators in order to replace the inferior models on the market today. Most are made of plywood and plastic and once mounted remain in place on your vehicle until they wear out. The BTI OVERSIZE LOAD sign will not wear out and is powder coated twice to withstand the elements.

Two versions of the mounting frame exist, a side mount and a cross bar mount designed to attach to most automobile luggage racks.

Current owners of the BTI OVERSIZE LOAD sign will tell you that there is a world of difference in gas mileage alone between using an old wooden sign that remains upright all the time and using the BTI OVERSIZE LOAD sign which can be folded down to reduce wind drag.

## Design & Warranty

- All metal constructed—available in either steel or aluminum—heavy duty design—built to last.
- Folds down when not required and made of expanded metal which allows air to travel through the sign to reduce wind resistance and help improve gas mileage.
- All steel constructed with laser cut lettering attached to stainless steel expanded metal on the steel signs and aluminum expanded metal on aluminum signs to reduce wind drag.
- Superior Quality and Workmanship
- Powder coat top coat with zinc primer powder coat below to create a long lasting, weather resistant finish.
- Made to attach to the luggage racks of most vehicles. Two versions of mounting frame - either side mounted or cross bar mounted
- Optional Flag holders can be purchased that mount to the bottom of the sign or to the optional light bar mounting bracket.
- Standard Sign is 60 inches wide by 14 inches tall, Letters are 10.5 inches tall.