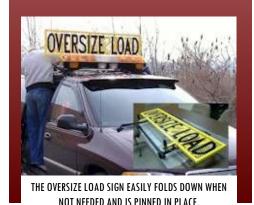

### Features & Benefits

The OVERSIZE LOAD sign concept of Blazing Technologies Inc. was designed by pilot car operators in order to replace the inferior models on the market today. Most are made of plywood and plastic and once mounted remain in place on your vehicle until they wear out. The BTI OVERSIZE LOAD sign will not wear out and is powder coated twice to withstand the elements.

Two versions of the mounting frame exist, a side mount and a cross bar mount designed to attach to most automobile luggage racks.

Current owners of the BTI OVERSIZE LOAD sign will tell you that there is a world of difference in gas mileage alone between using an old wooden sign that remains upright all the time and using the BTI OVERSIZE LOAD sign which can be folded down to reduce wind drag.

## Design & Warranty

- All metal constructed—available in either steel or aluminum—heavy duty design—built to last.
- Folds down when not required and made of expanded metal which allows air to travel through the sign to reduce wind resistance and help improve gas mileage.
- All steel constructed with laser cut lettering attached to stainless steel expanded metal on the steel signs and aluminum expanded metal on aluminum signs to reduce wind drag.
- Superior Quality and Workmanship
- Powder coat top coat with zinc primer powder coat below to create a long lasting, weather resistant finish.
- Made to attach to the luggage racks of most vehicles. Two versions of mounting frame - either side mounted or cross bar mounted
- Optional Flag holders can be purchased that mount to the bottom of the sign or to the optional light bar mounting bracket.
- Standard Sign is 60 inches wide by 14 inches tall, Letters are 10.5 inches tall.