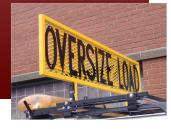

### Features & Benefits

The OVERSIZE LOAD sign concept of Blazing Technologies Inc. was designed by pilot car operators in order to replace the inferior models on the market today. Most are made of plywood and plastic and once mounted remain in place on your vehicle until they wear out. The BTI OVERSIZE LOAD sign will not wear out and is powder coated twice to withstand the elements.

Two versions of the mounting frame exist, a side mount and a cross bar mount designed to attach to most automobile luggage racks.

Current owners of the BTI OVERSIZE LOAD sign will tell you that there is a world of difference in gas mileage alone between using an old wooden sign that remains upright all the time and using the BTI OVERSIZE LOAD sign which can be folded down to reduce wind drag.

## Design & Warranty

- All metal constructed—available in either steel or aluminum—heavy duty design—built to last.
- Folds down when not required and made of expanded metal which allows air to travel through the sign to reduce wind resistance and help improve gas mileage.
- All steel constructed with laser cut lettering attached to stainless steel expanded metal on the steel signs and aluminum expanded metal on aluminum signs to reduce wind drag.
- Superior Quality and Workmanship
- Powder coat top coat with zinc primer powder coat below to create a long lasting, weather resistant finish.
- Made to attach to the luggage racks of most vehicles. Two versions of mounting frame - either side mounted or cross bar mounted
- Optional Flag holders can be purchased that mount to the bottom of the sign or to the optional light bar mounting bracket.
- Standard Sign is 60 inches wide by 14 inches tall, Letters are 10.5 inches tall.